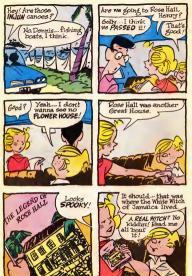

THE WHITE WITCH OF JAMAICA WAS MURDERED IN HER BED ONE NIGHT. BY WHOM? NOBODY KNOWS.

Some said they saw Her Ghost Roaming through Rose Hall, Seeking Revenge!

BODAY, ROBE HALL, NEAR MONTEGO BAY, IG BEING RESTORED TO WHAT IT ONCE WAS... THE FINEST GREAT HOUSE W JAMAICA.

THE VAST PLANTATION LANDS WILL BE COVERED WITH BEAUTIPUL HOMES, A GOLF COURSE, RESORT HOTELS, A FINE BEACH CLUB.

THIS IS THE MODERN ENDING TO THE LEGEND OF ROSE HALL.

• • • FREE SAMPLE CARDS

EARN \$1.00 A BOX ....